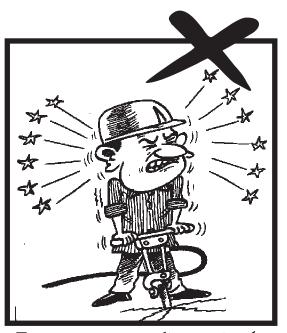

تیز دھاراور متحرک آلات کے اوپرسے گارڈ کو ہر گزنہ مٹا کیں۔

۔ شور پیدا کرنے والے آلات کے استعال کے دوران ساعت کی تحفظ کے آلات استعال کریں۔

گردسے پیدا ہونے والی بیاریوں سے بچنے کے لئے سیجھتم کے آلات تعنس استعال کریں۔

اڑنے والے ذرات کوآ تکھوں میں جانے سے بچانے کے لئے حفاظتی عینک استعال کریں۔

آتش گیرهادوں کے قریب سگرٹ نوشی نہ کریں۔

ویلڈنگ کے دوران حفاظتی عیک استعال کریں۔

شوروالی جگہ پرساعت کے تحفظ کے آلات استعال کریں۔

سپرے کرتے وقت تنفس کے حفاظتی آلات استعال کریں۔